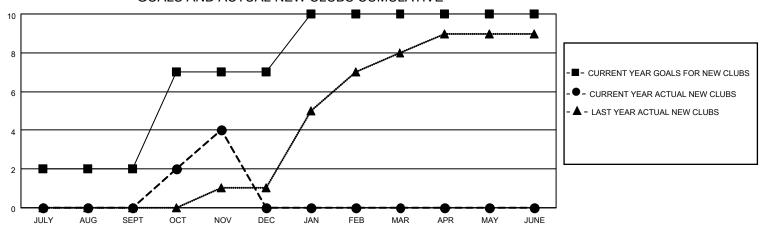

## District 305 N1

| Clubs         |               |             |               | Members               |                        |                         |                                                    |  |
|---------------|---------------|-------------|---------------|-----------------------|------------------------|-------------------------|----------------------------------------------------|--|
|               | RESULTS FOR   | R 2020-2021 |               | RESULTS FOR 2020-2021 |                        |                         |                                                    |  |
| QUARTER       | NEW CLUB GOAL | NEW CLUBS   | DROPPED CLUBS | QUARTER MEMI          | BER GROWTH NET<br>GOAL | MEMBER GROWTH<br>ACTUAL | DROPPED<br>MEMBERS ACTUAL<br>(including transfers) |  |
| JULY/AUG/SEPT | 2             | 0           | 0             | JULY/AUG/SEPT         | 20                     | 84                      | 55                                                 |  |
| OCT/NOV/DEC   | 5             | 4           | 0             | OCT/NOV/DEC           | 50                     | 358                     | 24                                                 |  |
| JAN/FEB/MAR   | 3             | 0           | 0             | JAN/FEB/MAR           | 30                     | 0                       | 0                                                  |  |
| APR/MAY/JUNE  | 0             | 0           | 0             | APR/MAY/JUNE          | 10                     | 0                       | 0                                                  |  |

### GOALS AND ACTUAL NEW CLUBS CUMULATIVE