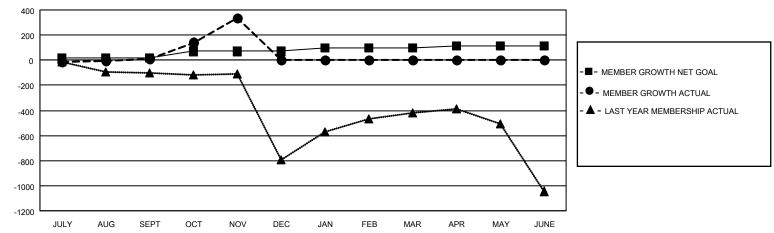

## District 305 N1

| Clubs         |               |             |               | Members               |                        |                         |                                                    |  |
|---------------|---------------|-------------|---------------|-----------------------|------------------------|-------------------------|----------------------------------------------------|--|
|               | RESULTS FOR   | R 2020-2021 |               | RESULTS FOR 2020-2021 |                        |                         |                                                    |  |
| QUARTER       | NEW CLUB GOAL | NEW CLUBS   | DROPPED CLUBS | QUARTER MEMI          | BER GROWTH NET<br>GOAL | MEMBER GROWTH<br>ACTUAL | DROPPED<br>MEMBERS ACTUAL<br>(including transfers) |  |
| JULY/AUG/SEPT | 2             | 0           | 0             | JULY/AUG/SEPT         | 20                     | 84                      | 55                                                 |  |
| OCT/NOV/DEC   | 5             | 4           | 0             | OCT/NOV/DEC           | 50                     | 358                     | 24                                                 |  |
| JAN/FEB/MAR   | 3             | 0           | 0             | JAN/FEB/MAR           | 30                     | 0                       | 0                                                  |  |
| APR/MAY/JUNE  | 0             | 0           | 0             | APR/MAY/JUNE          | 10                     | 0                       | 0                                                  |  |

#### GOALS AND ACTUAL MEMBERS CUMULATIVE

|                  |    | ir .                            | ir .                                 |                |       |
|------------------|----|---------------------------------|--------------------------------------|----------------|-------|
| DROPPED CLUBS: 0 |    | 49 CLUBS OF 124 ADDED 1 OR MORE | GENDER DISTRIBUTION                  |                |       |
|                  |    | NEW MEMBERS                     | MALE                                 | 2,495 (79.81%) |       |
|                  |    | 1                               | FEMALE                               | 631 (20.19%)   |       |
| DROPPED MEMBERS  |    |                                 |                                      |                |       |
| DECEASED         | 3  | CLICK HERE FOR CUMULATIVE       | TOTAL FAMILY UNIT MEMBERS            |                | 2,405 |
| CLUB CANCELLED 0 |    | MEMBERSHIP DATA                 |                                      |                | 4 000 |
| OTHER            | 76 |                                 | FAMILY MEMBERS PAYING HALF 1,80 DUES |                | 1,808 |
| TOTAL            | 79 |                                 |                                      |                |       |